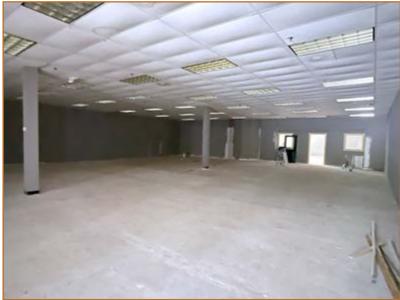

## PROPERTY DESCRIPTION

A total of 110,000 SQ FT± of Warehouse, Office and Flex space in move-in ready and shell condition (can be split). Micro-suites start at 550 SQ FT± featuring coffee bars (Kitchenettes), new flooring, LED lighting and open floor plans. Warehouse spaces start at 2,225 SQ FT± with either shared bathroom facilities or en-suite bathrooms and offices.

# **NEW & MODERN FLOORS & LIGHTS**

MODERN & DURABLE CARPET TILE
MODERN & DURABLE VINYL PLANK
UPDATED AND EFFICIENT LED LIGHTING