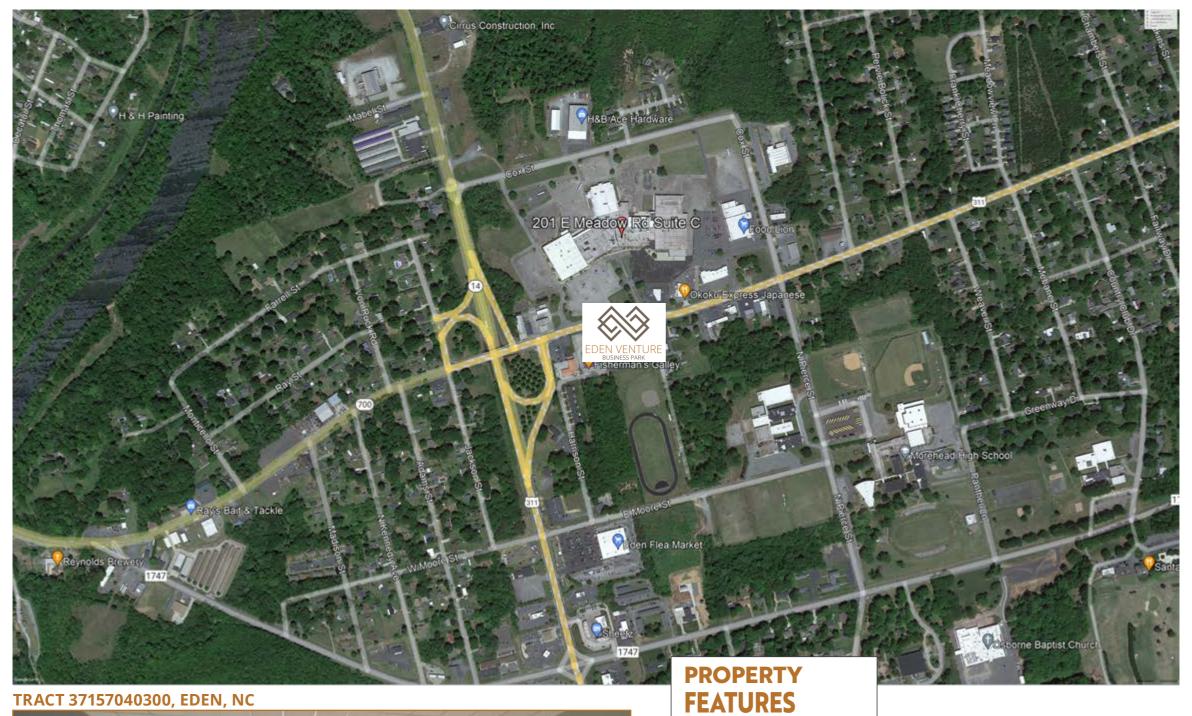

## **LOCATION DESCRIPTION**

Located in the heart of Eden NC at Highway 311 and Highway 14, The Eden Venture Business Park has easy access to Eden's 14,500 residents. Located in the foothills of the Blue Ridge Mountains, Eden is knows as "The Land of Two Rivers" because the Dan and Smith Rivers flow through the center of town.

## **FEATURES**

This location is ideal for service and light industrial based businesses with a trade area/market servicing Danville/ Martinsville VA, Eden, Reidsville, High Point, Greensboro and Winston-Salem NC.