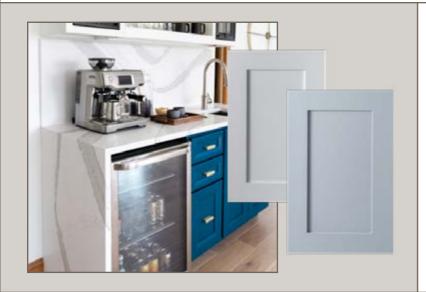

# MODERN COFFEE BARS WILL BE INSTALLED IN EACH OFFICE SPACE PROVIDING

## **IMPROVED PRODUCTIVITY:**

Caffeine can help employees stay focused and alert, which can lead to improved productivity.

## **INCREASED EMPLOYEE SATISFACTION:**

Employees who enjoy their work environment are more likely to be satisfied with their jobs, which can lead to reduced turnover.

## **ENHANCED CREATIVITY:**

A relaxed and stimulating environment where employees can come together to brainstorm and collaborate.

## **IMPROVED COMPANY CULTURE:**

A coffee bar can help to create a more welcoming and inclusive workplace culture.

## **REDUCED STRESS LEVELS:**

Taking a break to enjoy a cup of coffee can help to reduce stress levels and improve employee morale.