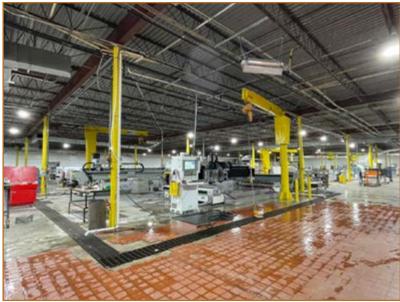

## PROPERTY DESCRIPTION

A total of 110,000 SQ FT± of Warehouse, Office and Flex space in move-in ready and shell condition (can be split). Micro-suites start at 550 SQ FT± featuring coffee bars (Kitchenettes), new flooring, LED lighting and open floor plans. Warehouse spaces start at 2,225 SQ FT± with either shared bathroom facilities or en-suite bathrooms and offices.

## **FEATURES**

This location is ideal for service and light industrial based businesses with a trade area/market servicing Danville/ Martinsville VA, Eden, Reidsville, High Point, Greensboro and Winston-Salem NC.