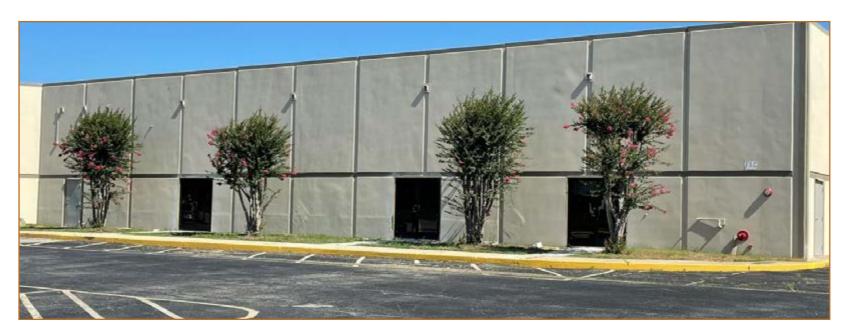

## PROPERTY DESCRIPTION

A total of 110,000 SQ FT± of Warehouse, Office and Flex space in move-in ready and shell condition (can be split). Micro-suites start at 550 SQ FT± featuring coffee bars (Kitchenettes), new flooring, LED lighting and open floor plans. Warehouse spaces start at 2,225 SQ FT± with either shared bathroom facilities or en-suite bathrooms and offices.

## **LOCATION DESCRIPTION**

Located in the heart of Eden NC at Highway 311 and Highway 14, The Eden Venture Business Park has easy access to Eden's 14,500 residents. Located in the foothills of the Blue Ridge Mountains, Eden is knows as "The Land of Two Rivers" because the Dan and Smith Rivers flow through the center of town.